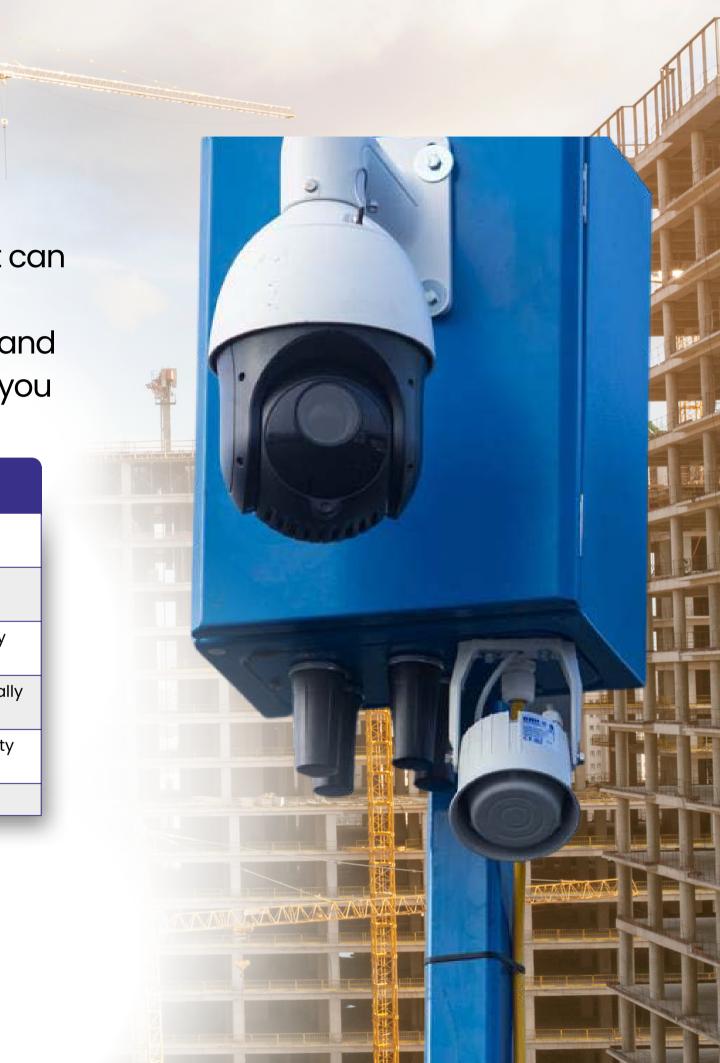

## **Ultra CCTV Tower Range**

Our Flagship Ultra range of towers are ideal for larger remote sites that have interrupted power supply and require advanced features such as H&S announcements, thermal, time-lapse and ANPR.

### An Overview of the Product's Features and Benefits

| 7 Meters Tall                                                  | The largest tower on the market, acts as an Overt v                                                                                                                        |
|----------------------------------------------------------------|----------------------------------------------------------------------------------------------------------------------------------------------------------------------------|
| <b>Solar/Generator/Mains</b> Options with 106hr battery backup | Ability to run off grid when there is no site power or weekend.                                                                                                            |
| Dual 4G Mobile Network Communication                           | No fixed comms required from customer, redunda coverage issues.                                                                                                            |
| PTZ with 20x Zoom and powerful low<br>light performance        | 300m coverage area.                                                                                                                                                        |
| 110Db Loud speaker                                             | Live Audio Challenge to acts as a deterrent to any                                                                                                                         |
| Wireless PIR or Verifeyed Detectors                            | Coverage of large sites with cameras automatical<br>presets . The use of Verifeyed detectors also<br>provides further image evidence capture and red<br>analyse the image. |
| 30 Days HD Recording                                           | HD Recording can be used as evidence for security                                                                                                                          |
| IR and White Light Options                                     | Visibility at night and optional white light option to                                                                                                                     |
| Modular Design                                                 | Can be installed anywhere - no lifting equipment r                                                                                                                         |
| Low Carbon Footprint                                           | Designed to run on 100% solar power, no gases or e                                                                                                                         |
| Al Analytics                                                   | Can be used in challenging environments to filer o trees and light reflection in water puddles                                                                             |
| Thermal Imaging (Optional)                                     | Provides visibility in challenging weather condition                                                                                                                       |
| ANPR (Optional)                                                | Provides ability to create lists and alerts for author                                                                                                                     |
| Timed Audio Announcements                                      | Proves ability to health and safety and other types                                                                                                                        |

### visual deterrent.

or site power is switched off over a

ancy and resilience to network

*intruders* 

ally moving towards to triggered

duces false alarms by using AI to

ty and H&S investigations.

o deter intruders.

required.

environmental impact.

out false alarms such as live stock,

ns such as fog,heavy rain or wind.

rised/unauthorised vehicles.

s of audio announcements