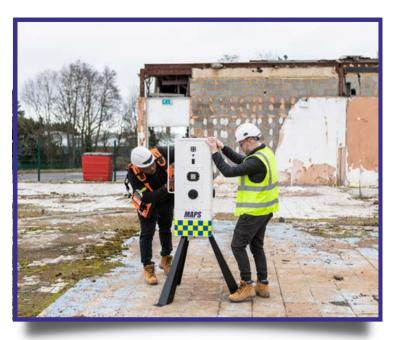

### MAPS Mobile Asset Protection System

Our Mobile Asset Protection System, or MAPS for short, is a technologically advanced wireless security system that can be rapidly deployed to sites that require an effective visual deterrent and flexible on-site positioning.

Our national service teams can deploy MAPS within 24 hours throughout the UK and Northern Ireland, so if you're looking for a cost-effective, feature rich security deterrent, then MAPS has you fully covered.