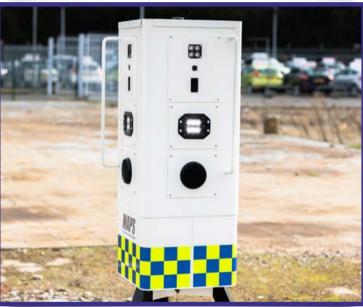

### MAPS Mobile Asset Protection System

Our Mobile Asset Protection System, or MAPS for short, is a technologically advanced wireless security system that can be rapidly deployed to sites that require an effective visual deterrent and flexible on-site positioning.

This industry-leading mobile security system features an impressive 70 metre, 360degree detection range and wireless monitoring through its 4 fixed HD cameras, providing incredible image quality. This system also provides ultra-fast image transmission speeds from site to operator, ensuring any possible issues can be actioned in real-time. In the event of an intruder on site, MAPS also features both live and prerecorded audio voice challenge to further deter would-be trespassers.

Deterring crime from the outset is always the best possible strategy, and due to its formidable size and visual presence, MAPS provides a real deterrent against criminal activity. Advanced features such as object recognition and powerful LED lights are included with this system alongside GPS tracking and tamper detection for enhanced system protection.

Our national service teams can deploy MAPS within 24 hours throughout the UK and Northern Ireland, so if you're looking for a cost-effective, feature rich security deterrent, then MAPS has you fully covered.