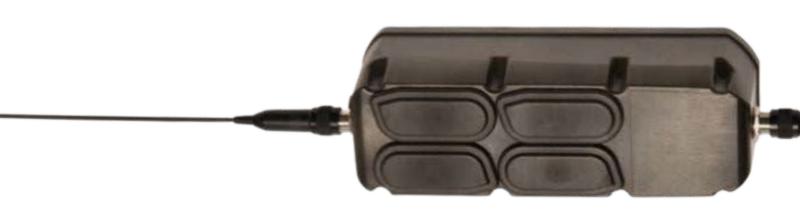

### **Base Station**

- 3G/4G
- 400 Day Battery
- Military Grade Encryption
- Tamper Proof Bolts
- Video Analytics Reduces false alarms
- 500 Meter Radio Range (Line of Sight)
- with Mesh support
- 110Db Siren Option

### Detector /Camera

- Installation Takes just 2 minutes
- IP67 Weatherproof rating
- Dual Camera (Day / Night)
- Large Powerful IR Illuminator
- Ruggedized Body
- Tamper Proof Bolts
- 500 Meter Radio Range (Line of Sight)
- with Mesh support
- 35 Meter Detector Range