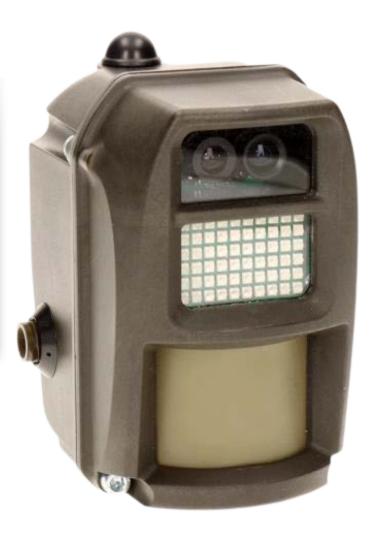

# **Verifeyed Detection System**

Our Verifeyed detection system can be used standalone or in conjunction with our CCTV towers, battery operated, wireless providing motion detection with HD image snapshot capture and advanced analytics.

### Detector /Camera

- Installation Takes just 2 minutes
- IP67 Weatherproof rating
- Dual Camera (Day / Night)
- Large Powerful IR Illuminator
- Ruggedized Body
- Tamper Proof Bolts
- 500 Meter Radio Range (Line of Sight)
- with Mesh support
- 35 Meter Detector Range