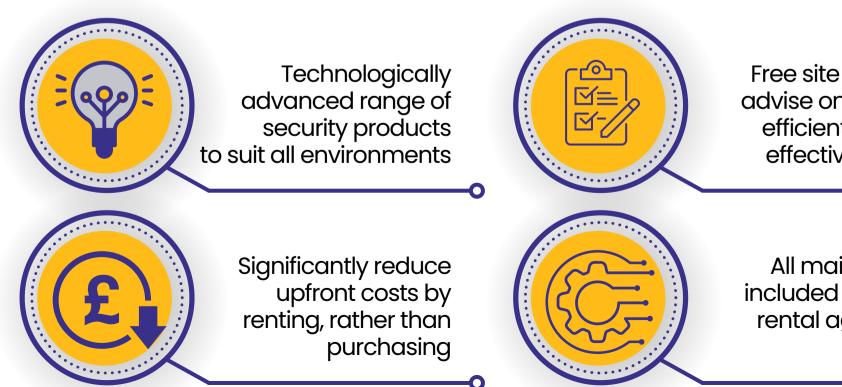

## WHY CHOOSE INNOVATIVE SECURITY?

**PAGE 09** 

Sites where flexible security and mobile positioning is required

Sites working with lower security budgets

Free site survey to advise on the most efficient and cost effective solution

All maintenance included within the rental agreement

A truly national service team that can be rapidly deployed to any UK location