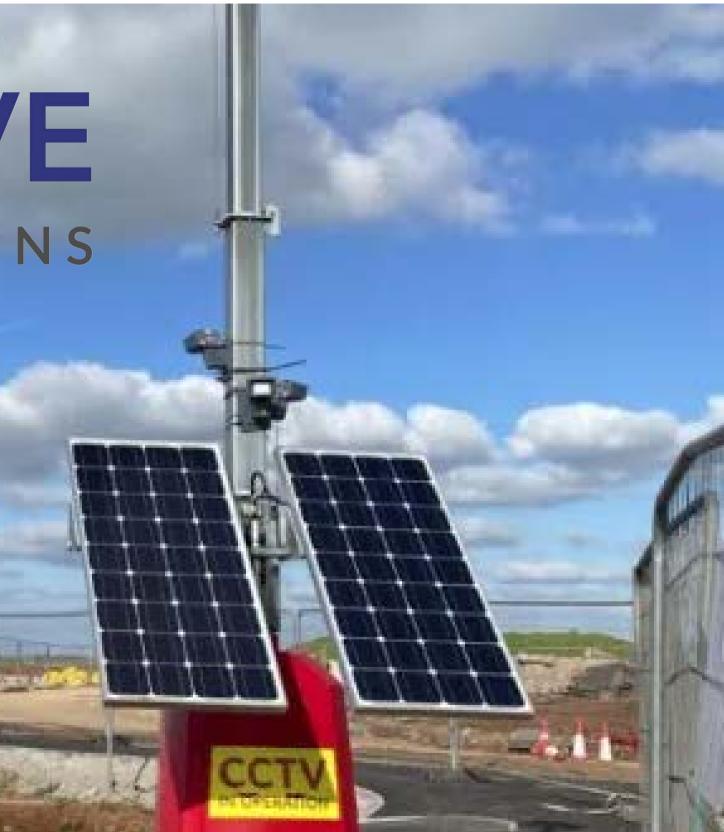

## **Ultra CCTV Tower Range**

Our Flagship Ultra range of towers are ideal for larger remote sites that have interrupted power supply and require advanced features such as H&S announcements, thermal, time-lapse and ANPR.

### An Overview of the Product's Features and Benefits

| 7 Meters Tall                                                  | The largest tower on the market, acts as an Overt v                                                                                                                        |
|----------------------------------------------------------------|----------------------------------------------------------------------------------------------------------------------------------------------------------------------------|
| <b>Solar/Generator/Mains</b> Options with 106hr battery backup | Ability to run off grid when there is no site power or weekend.                                                                                                            |
| Dual 4G Mobile Network Communication                           | No fixed comms required from customer, redunda coverage issues.                                                                                                            |
| PTZ with 20x Zoom and powerful low<br>light performance        | 300m coverage area.                                                                                                                                                        |
| 110Db Loud speaker                                             | Live Audio Challenge to acts as a deterrent to any                                                                                                                         |
| Wireless PIR or Verifeyed Detectors                            | Coverage of large sites with cameras automatical<br>presets . The use of Verifeyed detectors also<br>provides further image evidence capture and red<br>analyse the image. |
| 30 Days HD Recording                                           | HD Recording can be used as evidence for security                                                                                                                          |
| IR and White Light Options                                     | Visibility at night and optional white light option to                                                                                                                     |
| Modular Design                                                 | Can be installed anywhere - no lifting equipment r                                                                                                                         |
| Low Carbon Footprint                                           | Designed to run on 100% solar power, no gases or e                                                                                                                         |
| Al Analytics                                                   | Can be used in challenging environments to filer o trees and light reflection in water puddles                                                                             |
| Thermal Imaging (Optional)                                     | Provides visibility in challenging weather condition                                                                                                                       |
| ANPR (Optional)                                                | Provides ability to create lists and alerts for author                                                                                                                     |
| Timed Audio Announcements                                      | Proves ability to health and safety and other types                                                                                                                        |

### visual deterrent.

or site power is switched off over a

ancy and resilience to network

*intruders* 

ally moving towards to triggered

duces false alarms by using AI to

ty and H&S investigations.

o deter intruders.

required.

environmental impact.

out false alarms such as live stock,

ns such as fog,heavy rain or wind.

rised/unauthorised vehicles.

s of audio announcements