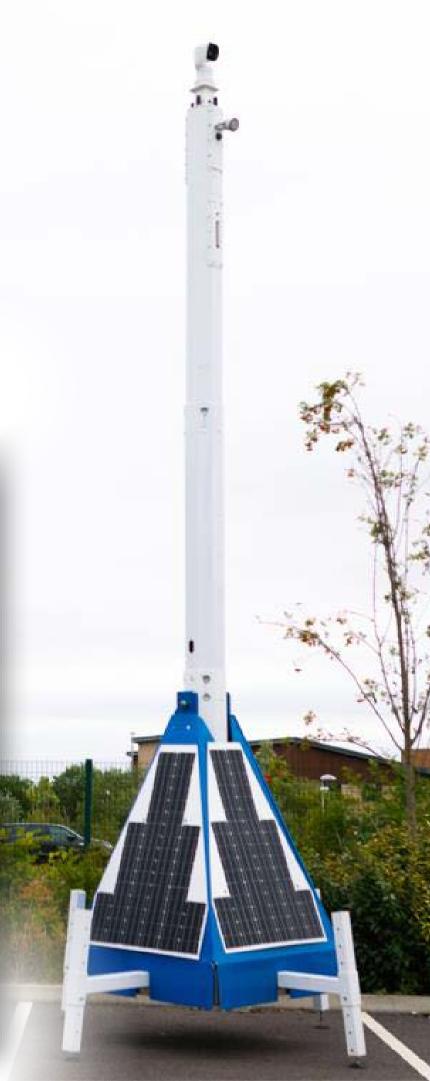

### Max CCTV Tower

Our max range of towers are ideal for larger remote sites that don't have interrupted power supply and don't require advanced features

### An Overview of the Product's Features and Benefits

| 7 Meters Tall                                        | The largest tower on the market, acts as an Overt v         |
|------------------------------------------------------|-------------------------------------------------------------|
| Mains Powered with 65hr battery backup               | 65 Hour backup provides coverage in the event of site       |
| D4G Mobile Network Communication                     | No fixed comms required from customer                       |
| PTZ with 20x Zoom and powerful low light performance | 300m coverage area.                                         |
| 110Db Loud speaker                                   | Live Audio Challenge to acts as a deterrent to any i        |
| Wireless PIR Detectors                               | Coverage of large sites with cameras automaticall presets . |
| 30 Days HD Recording                                 | HD Recording can be used as evidence for security           |
| IR and White Light Options                           | Visibility at night and optional white light option to      |
| Modular Design                                       | Can be installed anywhere - no lifting equipment r          |
|                                                      |                                                             |

### visual deterrent

a temporary mains power loss on

intruders

ally moving towards to triggered

ty and H&S investigations.

o deter intruders.

required.